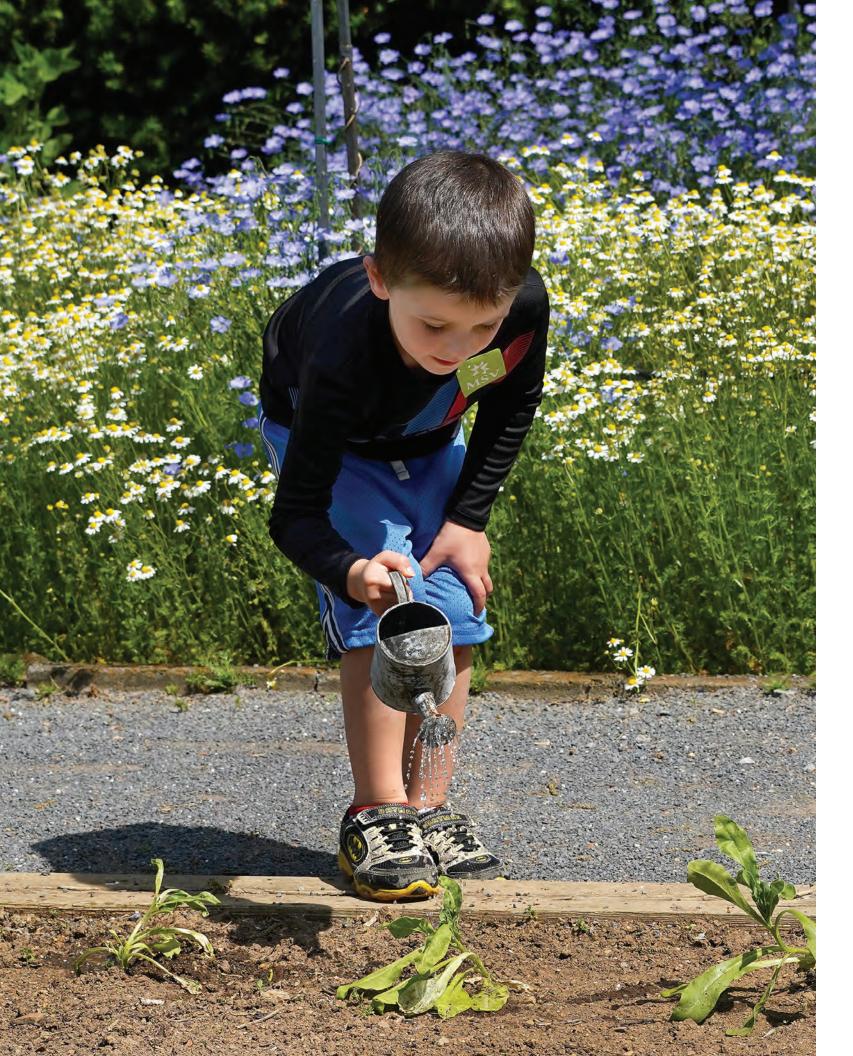

Cover: Rose of Sharon Twirl, a photograph by Sarah Jones Decker on view in the MSV exhibition Tiny Ridge. Inside Front Cover and Page 1: A visitor to the outdoor exhibition Nature Connects marvels at the Jeweled Chameleon sculpture made with 49,034 LEGO® bricks by artist Sean Kenney. Page 2: A fall walk on the Trails. Page 4: Blooms in the Perennial Garden where Sean Kenney's Monarch Butterfly sculpture was on view during the summer of 2023. Page 6: Calvin Gant poses in front of the portrait artist John Chumley painted of him in 1968 that was on view in the MSV exhibition With Lyric Brush: John Chumley's Valley. Page 8: Fun during the MSV Garden Explorers program. Page 10: The Return brought the sound of The Beatles to Gardens at Night. Page 12: Representatives from Carmeuse Americas Virginia Operations visit The Trails at the MSV to see the aggregate that the company donated for the 2023 trails expansion project. Pages 18 and 19: Students on a field trip to the MSV experiencing the outdoor exhibition ORIGAMI IN THE GARDEN, photo by Rachael Schoellen. Page 21: MSV volunteer Vanessa Lane working in the gardens, photo by Rachael Schoellen.