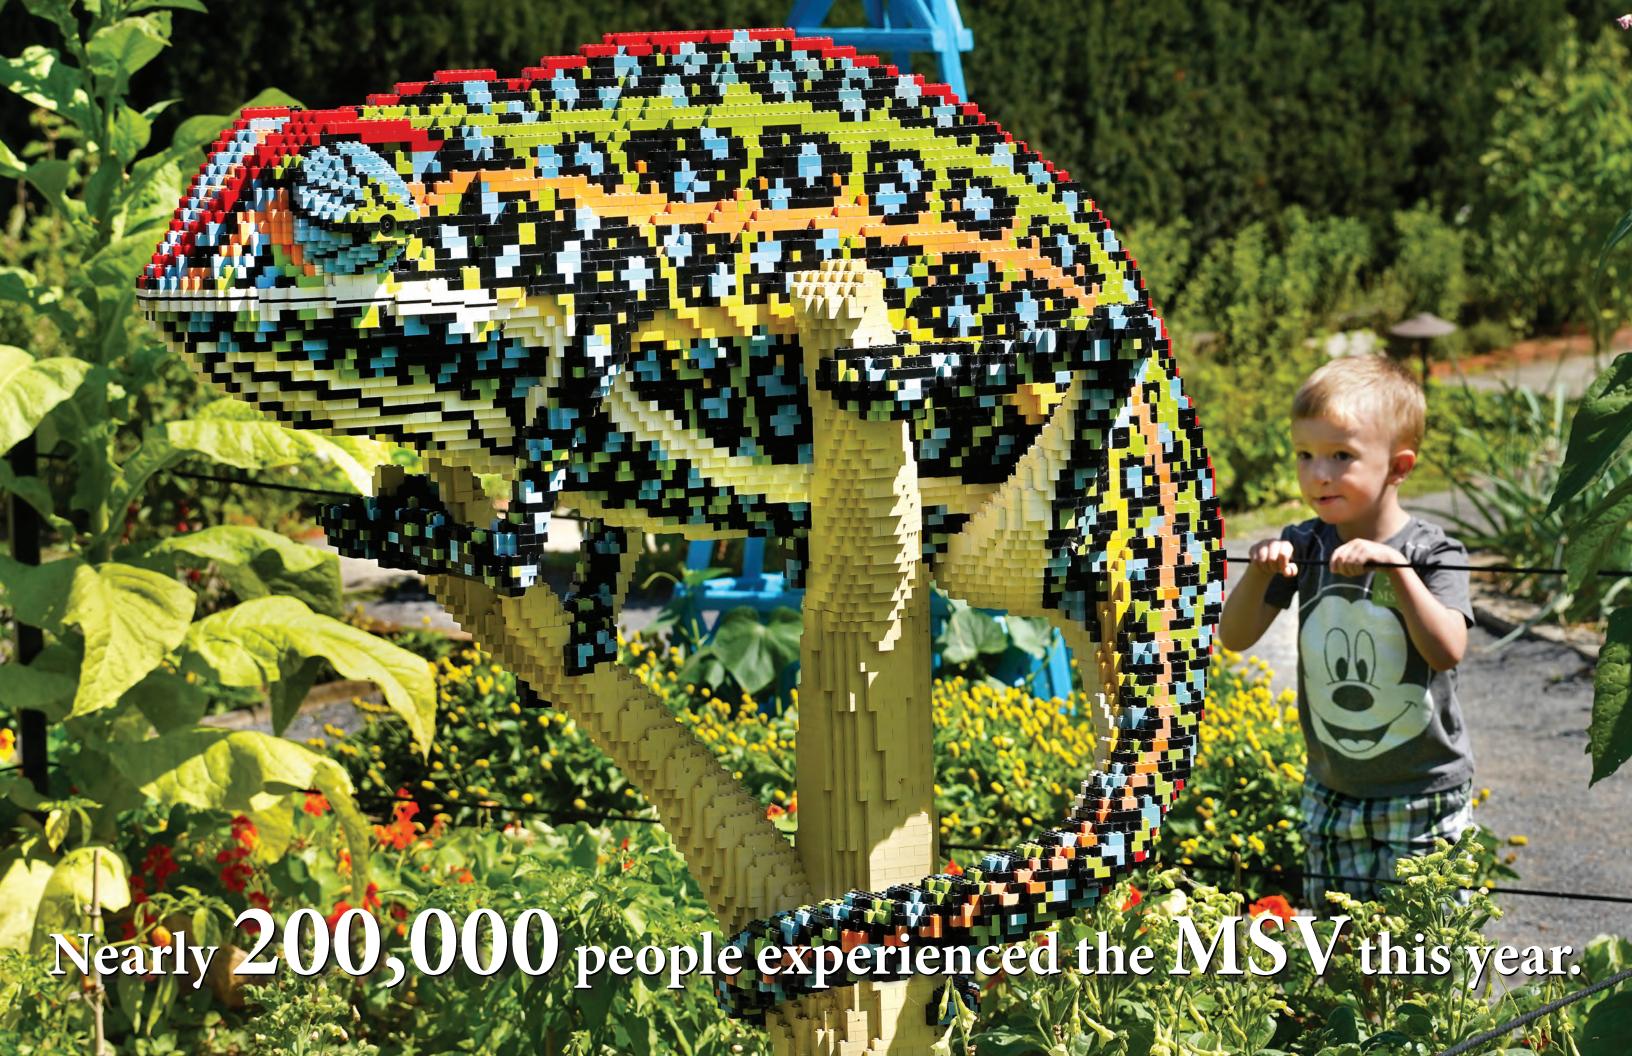

## Ten Exhibitions exported

the work of Valley artist John Chumley, art built with

LEGO® bricks, miniature photography, Latin American art,

Regency-era paintings and furniture, and more.

Cover: Rose of Sharon Twirl, a photograph by Sarah Jones Decker on view in the MSV exhibition Tiny Ridge. Inside Front Cover and Page 1: A visitor to the outdoor exhibition Nature Connects marvels at the Jeweled Chameleon sculpture made with 49,034 LEGO® bricks by artist Sean Kenney. Page 2: A fall walk on the Trails. Page 4: Blooms in the Perennial Garden where Sean Kenney's Monarch Butterfly sculpture was on view during the summer of 2023. Page 6: Calvin Gant poses in front of the portrait artist John Chumley painted of him in 1968 that was on view in the MSV exhibition With Lyric Brush: John Chumley's Valley. Page 8: Fun during the MSV Garden Explorers program. Page 10: The Return brought the sound of The Beatles to Gardens at Night. Page 12: Representatives from Carmeuse Americas Virginia Operations visit The Trails at the MSV to see the aggregate that the company donated for the 2023 trails expansion project. Pages 18 and 19: Students on a field trip to the MSV experiencing the outdoor exhibition ORIGAMI IN THE GARDEN, photo by Rachael Schoellen. Page 21: MSV volunteer Vanessa Lane working in the gardens, photo by Rachael Schoellen.