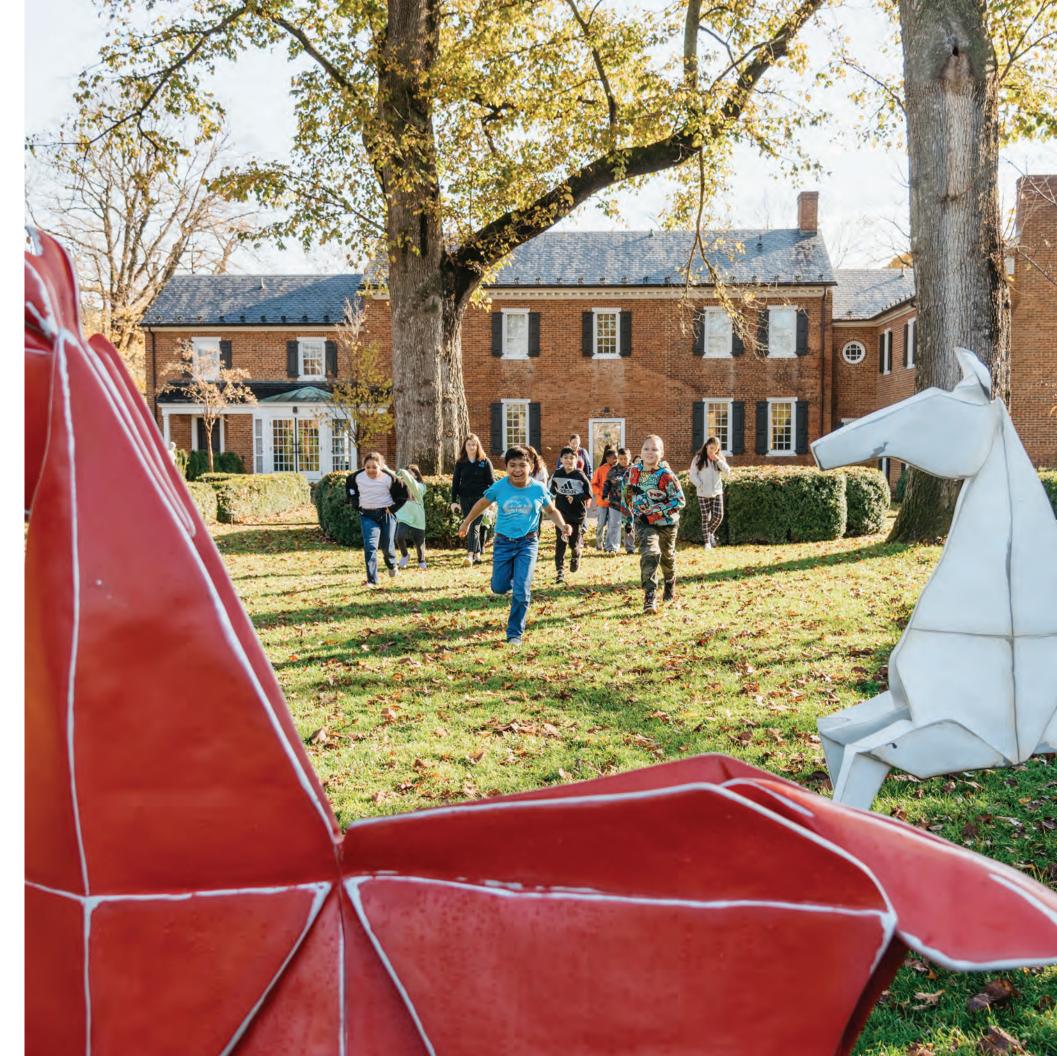

Cover: Rose of Sharon Twirl, a photograph by Sarah Jones Decker on view in the MSV exhibition Tiny Ridge. Inside Front Cover and Page 1: A visitor to the outdoor exhibition Nature Connects marvels at the Jeweled Chameleon sculpture made with 49,034 LEGO® bricks by artist Sean Kenney. Page 2: A fall walk on the Trails. Page 4: Blooms in the Perennial Garden where Sean Kenney's Monarch Butterfly sculpture was on view during the summer of 2023. Page 6: Calvin Gant poses in front of the portrait artist John Chumley painted of him in 1968 that was on view in the MSV exhibition With Lyric Brush: John Chumley's Valley. Page 8: Fun during the MSV Garden Explorers program. Page 10: The Return brought the sound of The Beatles to Gardens at Night. Page 12: Representatives from Carmeuse Americas Virginia Operations visit The Trails at the MSV to see the aggregate that the company donated for the 2023 trails expansion project. Pages 18 and 19: Students on a field trip to the MSV experiencing the outdoor exhibition ORIGAMI IN THE GARDEN, photo by Rachael Schoellen. Page 21: MSV volunteer Vanessa Lane working in the gardens, photo by Rachael Schoellen.