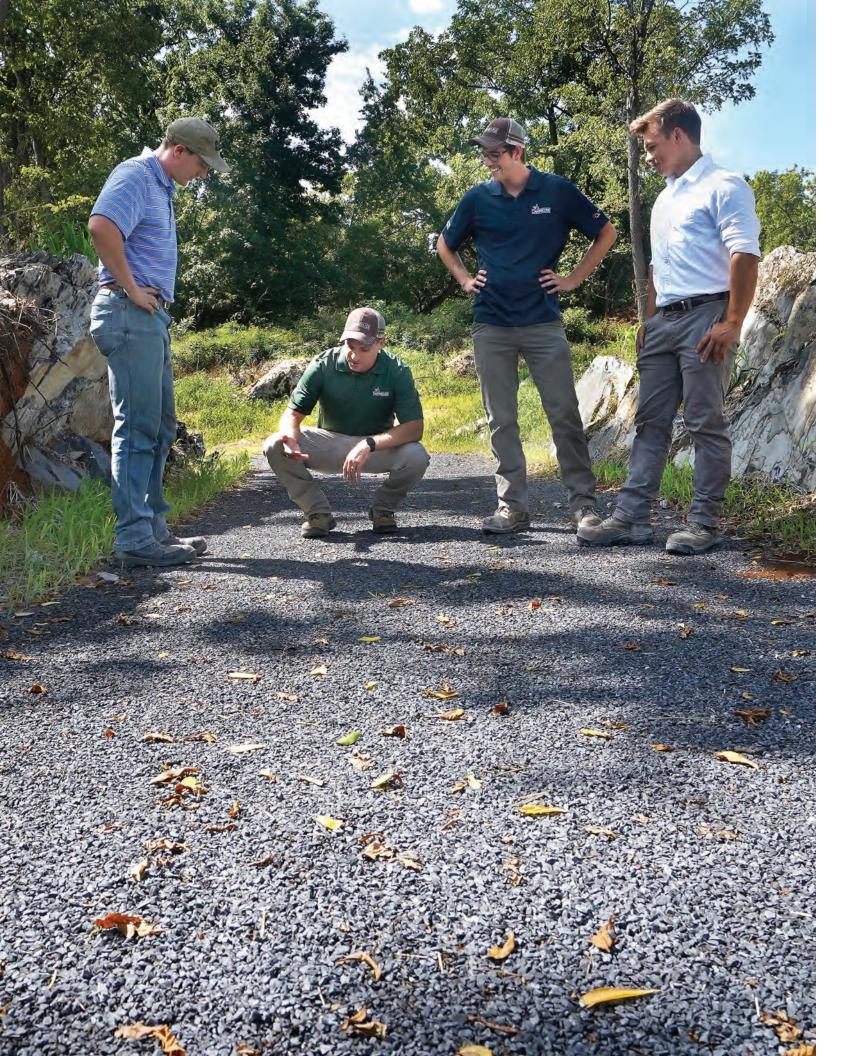

Cover: Rose of Sharon Twirl, a photograph by Sarah Jones Decker on view in the MSV exhibition Tiny Ridge. Inside Front Cover and Page 1: A visitor to the outdoor exhibition Nature Connects marvels at the Jeweled Chameleon sculpture made with 49,034 LEGO® bricks by artist Sean Kenney. Page 2: A fall walk on the Trails. Page 4: Blooms in the Perennial Garden where Sean Kenney's Monarch Butterfly sculpture was on view during the summer of 2023. Page 6: Calvin Gant poses in front of the portrait artist John Chumley painted of him in 1968 that was on view in the MSV exhibition With Lyric Brush: John Chumley's Valley. Page 8: Fun during the MSV Garden Explorers program. Page 10: The Return brought the sound of The Beatles to Gardens at Night. Page 12: Representatives from Carmeuse Americas Virginia Operations visit The Trails at the MSV to see the aggregate that the company donated for the 2023 trails expansion project. Pages 18 and 19: Students on a field trip to the MSV experiencing the outdoor exhibition ORIGAMI IN THE GARDEN, photo by Rachael Schoellen. Page 21: MSV volunteer Vanessa Lane working in the gardens, photo by Rachael Schoellen.