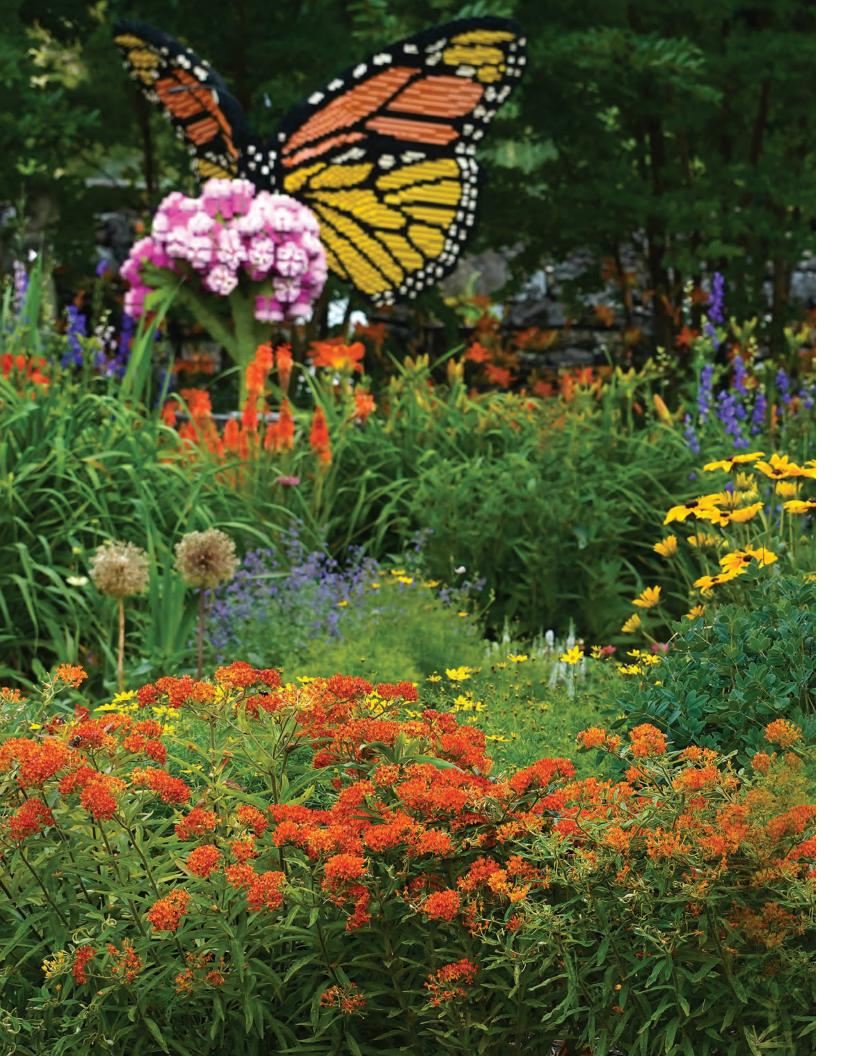

### The Gardens 6088010001

with a redesigned Rose Garden and the planting of

52 trees and shrubs, 1,920 perennials,

3,030 annuals and vegetables, and 11,075 bulbs.

## Ten Exhibitions exported

the work of Valley artist John Chumley, art built with

LEGO® bricks, miniature photography, Latin American art,

Regency-era paintings and furniture, and more.

Cover: Rose of Sharon Twirl, a photograph by Sarah Jones Decker on view in the MSV exhibition Tiny Ridge. Inside Front Cover and Page 1: A visitor to the outdoor exhibition Nature Connects marvels at the Jeweled Chameleon sculpture made with 49,034 LEGO® bricks by artist Sean Kenney. Page 2: A fall walk on the Trails. Page 4: Blooms in the Perennial Garden where Sean Kenney's Monarch Butterfly sculpture was on view during the summer of 2023. Page 6: Calvin Gant poses in front of the portrait artist John Chumley painted of him in 1968 that was on view in the MSV exhibition With Lyric Brush: John Chumley's Valley. Page 8: Fun during the MSV Garden Explorers program. Page 10: The Return brought the sound of The Beatles to Gardens at Night. Page 12: Representatives from Carmeuse Americas Virginia Operations visit The Trails at the MSV to see the aggregate that the company donated for the 2023 trails expansion project. Pages 18 and 19: Students on a field trip to the MSV experiencing the outdoor exhibition ORIGAMI IN THE GARDEN, photo by Rachael Schoellen. Page 21: MSV volunteer Vanessa Lane working in the gardens, photo by Rachael Schoellen.