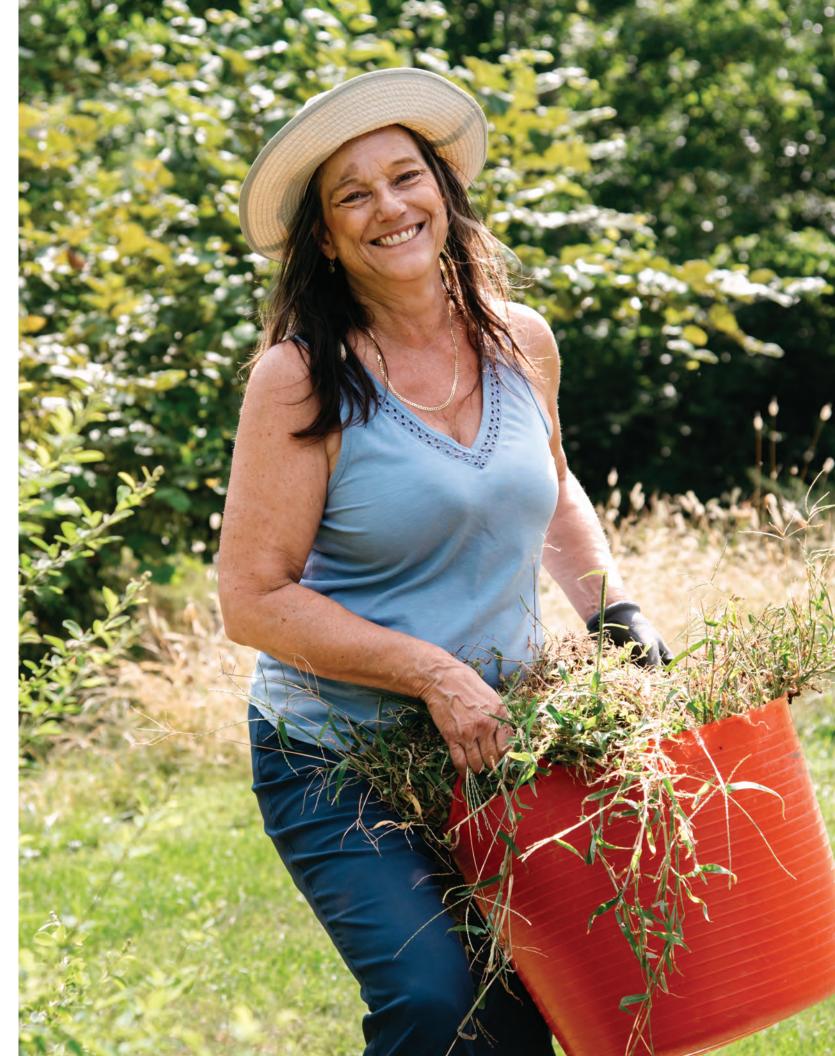

Cover: Rose of Sharon Twirl, a photograph by Sarah Jones Decker on view in the MSV exhibition Tiny Ridge. Inside Front Cover and Page 1: A visitor to the outdoor exhibition Nature Connects marvels at the Jeweled Chameleon sculpture made with 49,034 LEGO® bricks by artist Sean Kenney. Page 2: A fall walk on the Trails. Page 4: Blooms in the Perennial Garden where Sean Kenney's Monarch Butterfly sculpture was on view during the summer of 2023. Page 6: Calvin Gant poses in front of the portrait artist John Chumley painted of him in 1968 that was on view in the MSV exhibition With Lyric Brush: John Chumley's Valley. Page 8: Fun during the MSV Garden Explorers program. Page 10: The Return brought the sound of The Beatles to Gardens at Night. Page 12: Representatives from Carmeuse Americas Virginia Operations visit The Trails at the MSV to see the aggregate that the company donated for the 2023 trails expansion project. Pages 18 and 19: Students on a field trip to the MSV experiencing the outdoor exhibition ORIGAMI IN THE GARDEN, photo by Rachael Schoellen. Page 21: MSV volunteer Vanessa Lane working in the gardens, photo by Rachael Schoellen.