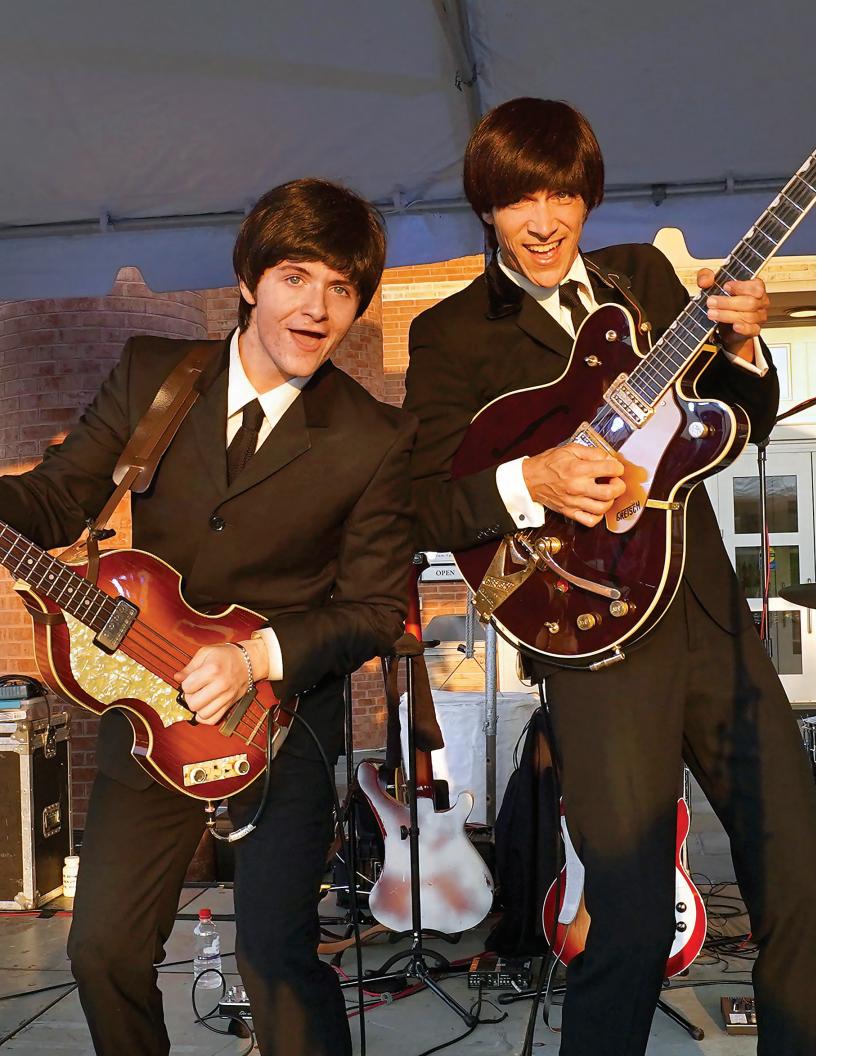

Cover: Rose of Sharon Twirl, a photograph by Sarah Jones Decker on view in the MSV exhibition Tiny Ridge. Inside Front Cover and Page 1: A visitor to the outdoor exhibition Nature Connects marvels at the Jeweled Chameleon sculpture made with 49,034 LEGO® bricks by artist Sean Kenney. Page 2: A fall walk on the Trails. Page 4: Blooms in the Perennial Garden where Sean Kenney's Monarch Butterfly sculpture was on view during the summer of 2023. Page 6: Calvin Gant poses in front of the portrait artist John Chumley painted of him in 1968 that was on view in the MSV exhibition With Lyric Brush: John Chumley's Valley. Page 8: Fun during the MSV Garden Explorers program. Page 10: The Return brought the sound of The Beatles to Gardens at Night. Page 12: Representatives from Carmeuse Americas Virginia Operations visit The Trails at the MSV to see the aggregate that the company donated for the 2023 trails expansion project. Pages 18 and 19: Students on a field trip to the MSV experiencing the outdoor exhibition ORIGAMI IN THE GARDEN, photo by Rachael Schoellen. Page 21: MSV volunteer Vanessa Lane working in the gardens, photo by Rachael Schoellen.