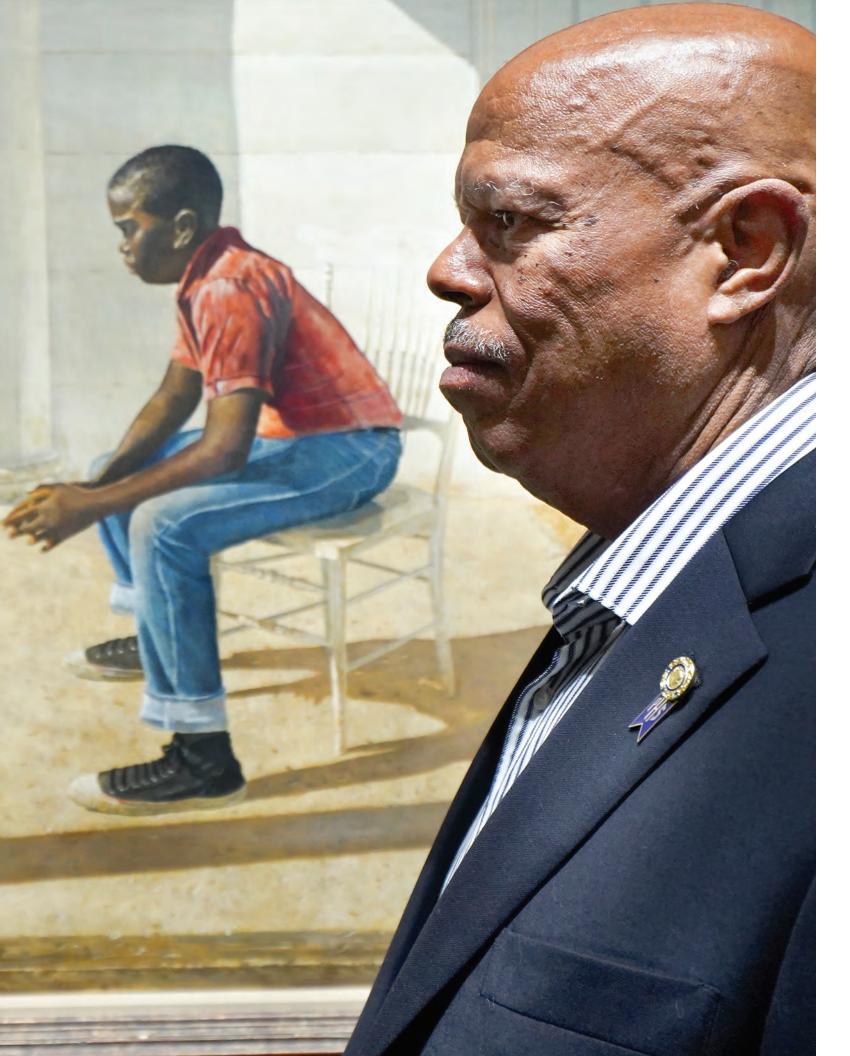

Cover: Rose of Sharon Twirl, a photograph by Sarah Jones Decker on view in the MSV exhibition Tiny Ridge. Inside Front Cover and Page 1: A visitor to the outdoor exhibition Nature Connects marvels at the Jeweled Chameleon sculpture made with 49,034 LEGO® bricks by artist Sean Kenney. Page 2: A fall walk on the Trails. Page 4: Blooms in the Perennial Garden where Sean Kenney's Monarch Butterfly sculpture was on view during the summer of 2023. Page 6: Calvin Gant poses in front of the portrait artist John Chumley painted of him in 1968 that was on view in the MSV exhibition With Lyric Brush: John Chumley's Valley. Page 8: Fun during the MSV Garden Explorers program. Page 10: The Return brought the sound of The Beatles to Gardens at Night. Page 12: Representatives from Carmeuse Americas Virginia Operations visit The Trails at the MSV to see the aggregate that the company donated for the 2023 trails expansion project. Pages 18 and 19: Students on a field trip to the MSV experiencing the outdoor exhibition ORIGAMI IN THE GARDEN, photo by Rachael Schoellen. Page 21: MSV volunteer Vanessa Lane working in the gardens, photo by Rachael Schoellen.