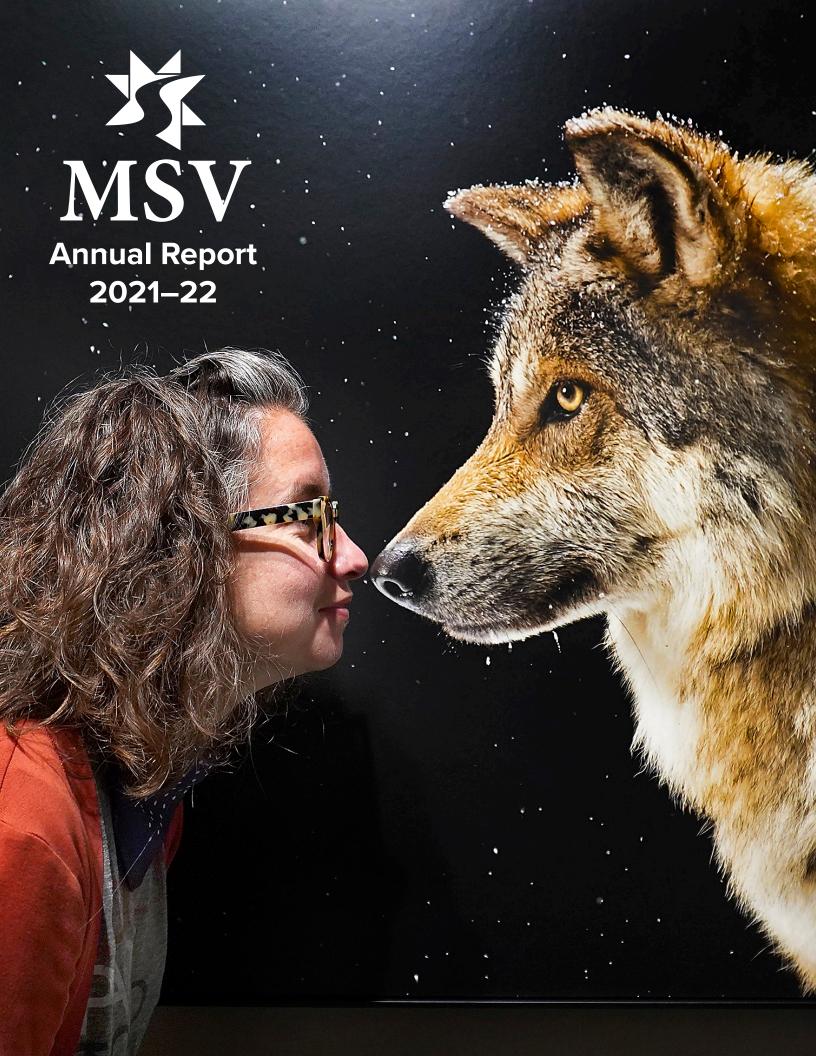

Cover: Addie Lingle with a Joel Sartore photograph of a Mexican gray wolf in the *National Geographic Photo Ark* exhibition.

Inside Front Cover and Page 1: A harvest moon glows over Gardens at Night. Page 2: Strolling the rustic trails at the MSV.