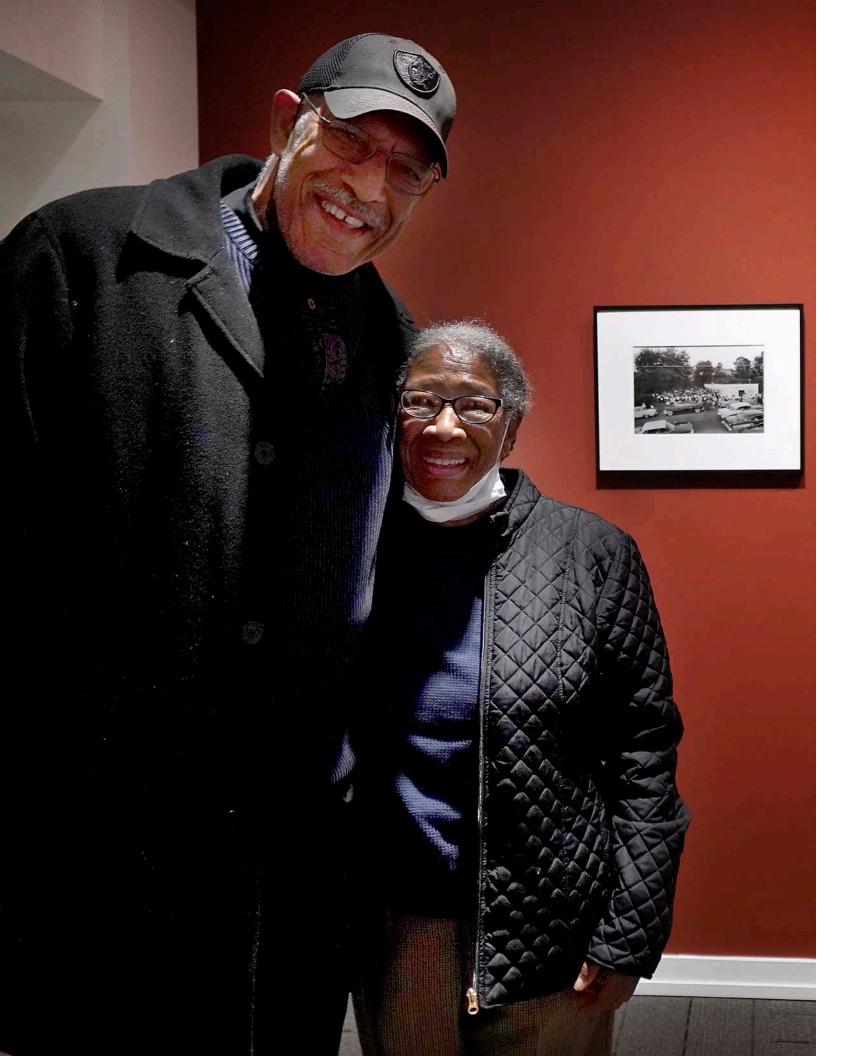

Page 4: Enjoying summer blooms in the Perennial Garden. Page 6: Winchester residents Thomas Dixon and Judy Humbert, both authors of Community Connection labels for the exhibition *Danny Lyon: Memories of the Southern Civil Rights Movement*.