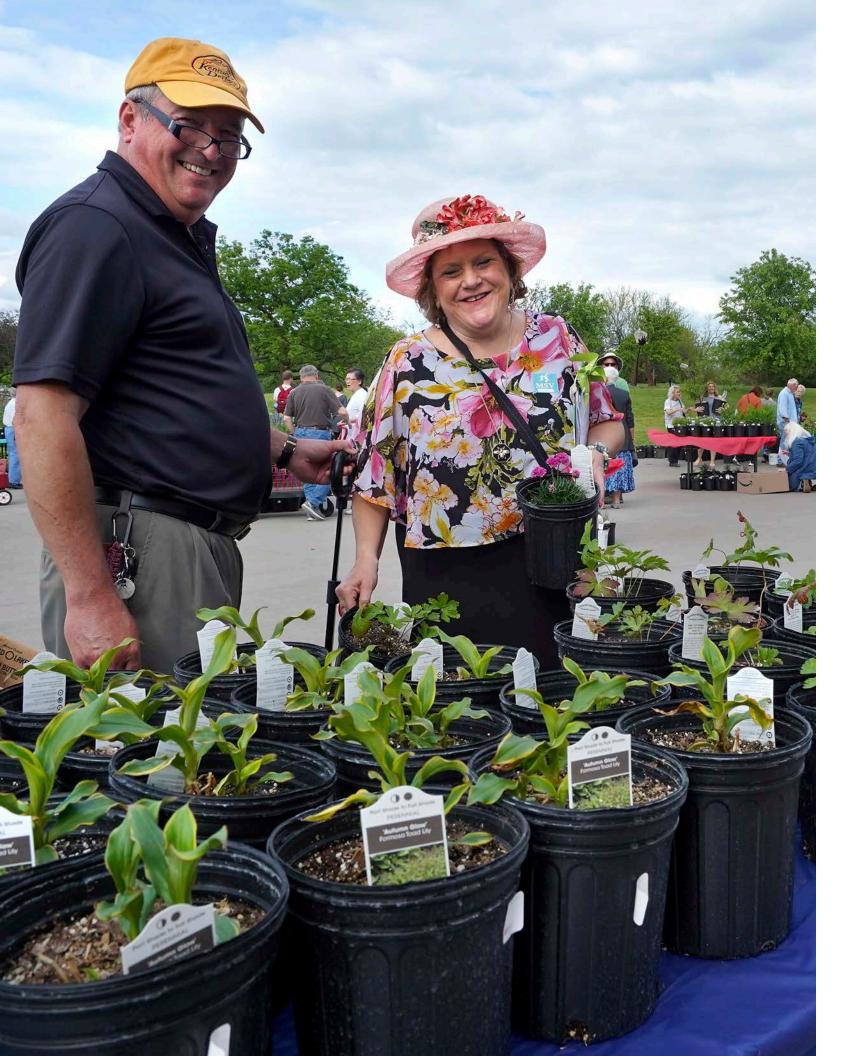

Page 8: Examining a stream's water quality during a James Wood Middle School field trip to the MSV. Page 10: Celebrating summer and live music by the Robbie Limon Band at Gardens at Night. Page 12: Supporting the MSV gardens with a purchase at the Heritage Plant Sale Member Preview. Page 19: Winter fun at the MSV. Page 21: Brad Hodgson (left) and Chris Mitchell (right) admire *Flying Folds*, a sculpture in the outdoor exhibition *ORIGAMI IN THE GARDEN*. Photos by Ginger Perry.