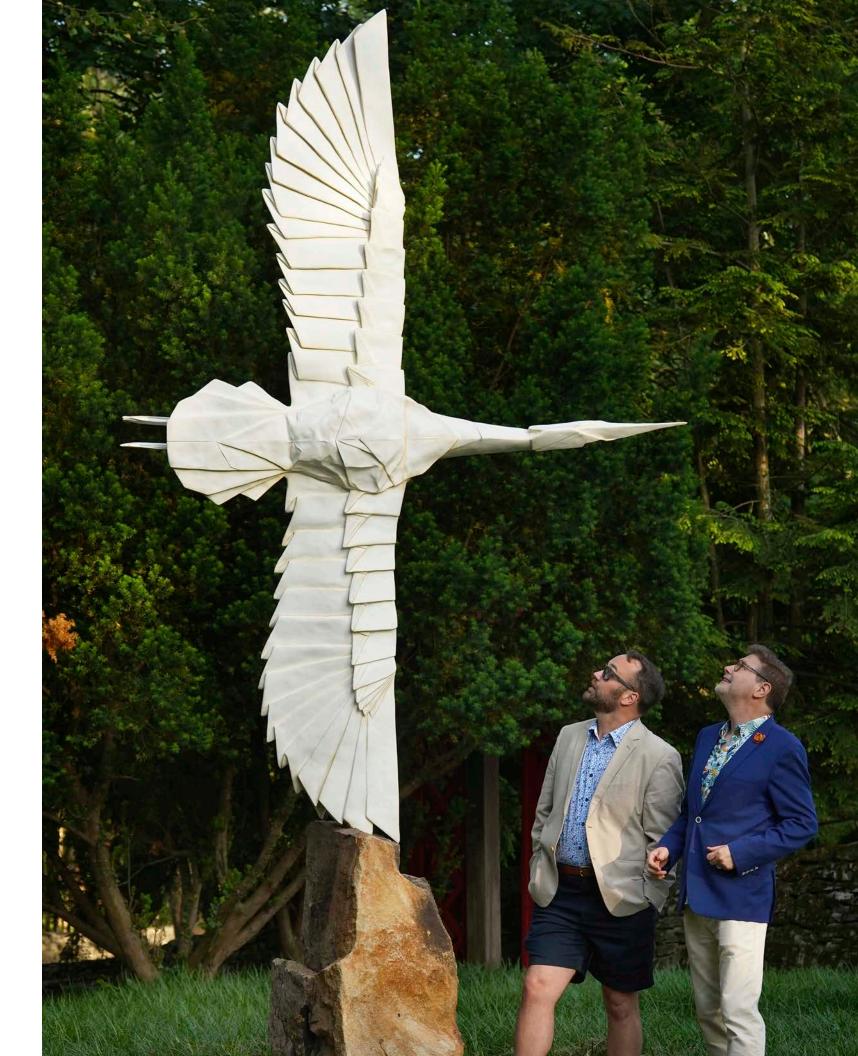

Page 8: Examining a stream's water quality during a James Wood Middle School field trip to the MSV. Page 10: Celebrating summer and live music by the Robbie Limon Band at Gardens at Night. Page 12: Supporting the MSV gardens with a purchase at the Heritage Plant Sale Member Preview. Page 19: Winter fun at the MSV. Page 21: Brad Hodgson (left) and Chris Mitchell (right) admire *Flying Folds*, a sculpture in the outdoor exhibition *ORIGAMI IN THE GARDEN*. Photos by Ginger Perry.