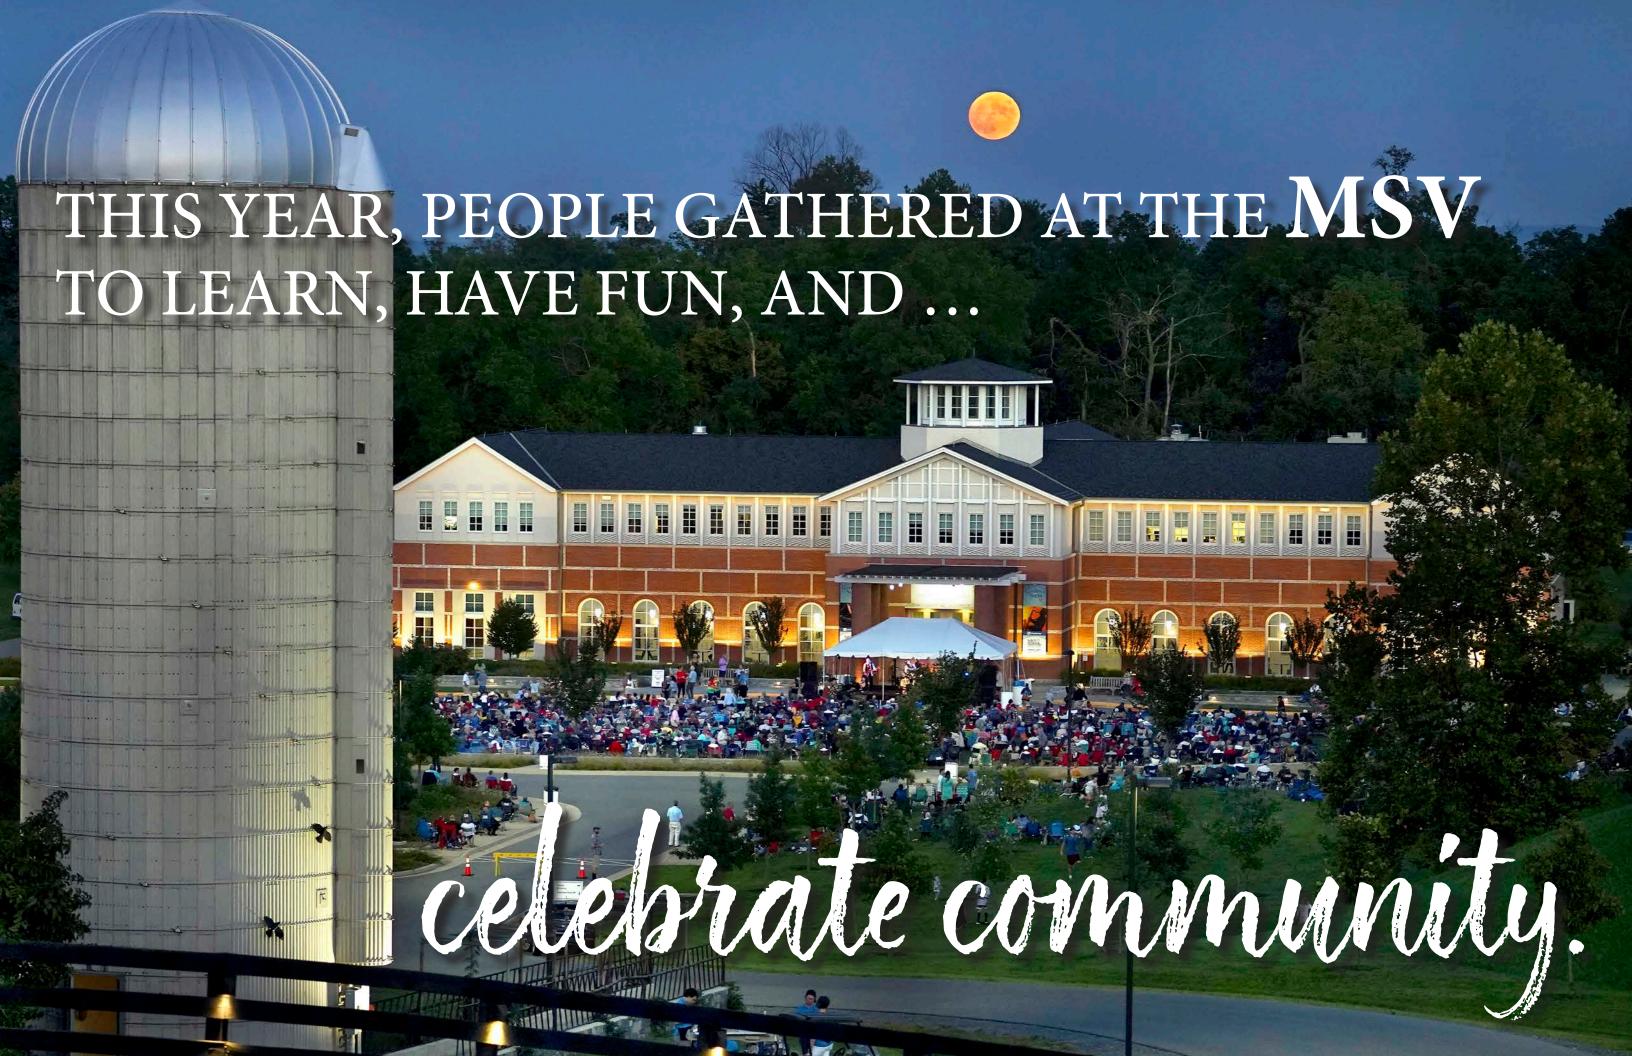

Cover: Addie Lingle with a Joel Sartore photograph of a Mexican gray wolf in the *National Geographic Photo Ark* exhibition.

Inside Front Cover and Page 1: A harvest moon glows over Gardens at Night. Page 2: Strolling the rustic trails at the MSV.