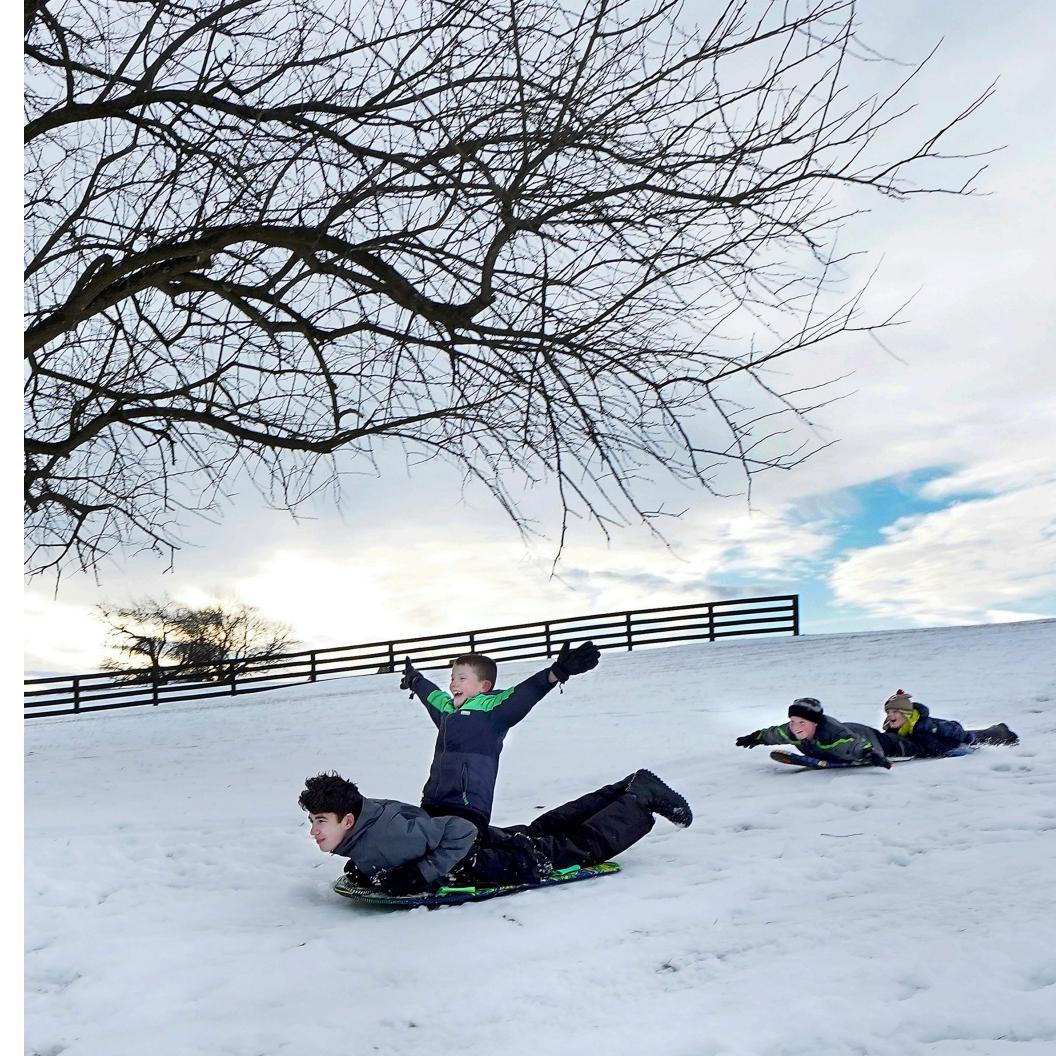

Page 8: Examining a stream's water quality during a James Wood Middle School field trip to the MSV. Page 10: Celebrating summer and live music by the Robbie Limon Band at Gardens at Night. Page 12: Supporting the MSV gardens with a purchase at the Heritage Plant Sale Member Preview. Page 19: Winter fun at the MSV. Page 21: Brad Hodgson (left) and Chris Mitchell (right) admire *Flying Folds*, a sculpture in the outdoor exhibition *ORIGAMI IN THE GARDEN*. Photos by Ginger Perry.