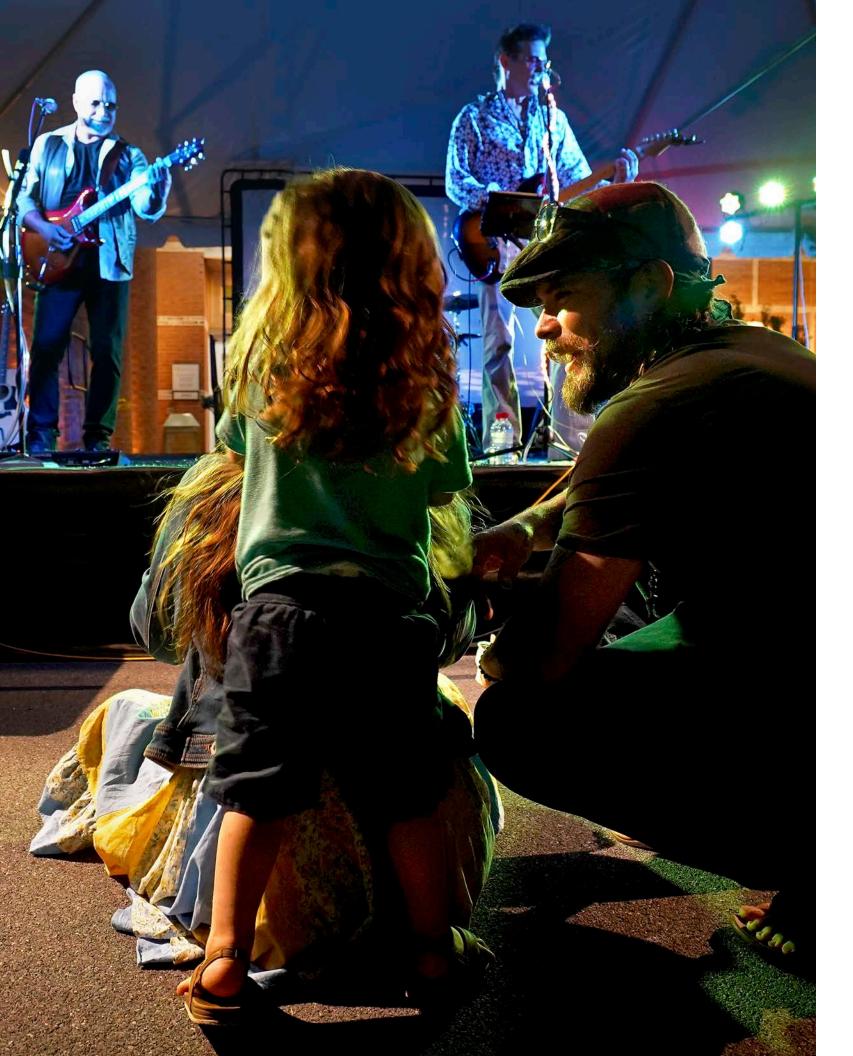

Page 8: Examining a stream's water quality during a James Wood Middle School field trip to the MSV. Page 10: Celebrating summer and live music by the Robbie Limon Band at Gardens at Night. Page 12: Supporting the MSV gardens with a purchase at the Heritage Plant Sale Member Preview. Page 19: Winter fun at the MSV. Page 21: Brad Hodgson (left) and Chris Mitchell (right) admire *Flying Folds*, a sculpture in the outdoor exhibition *ORIGAMI IN THE GARDEN*. Photos by Ginger Perry.