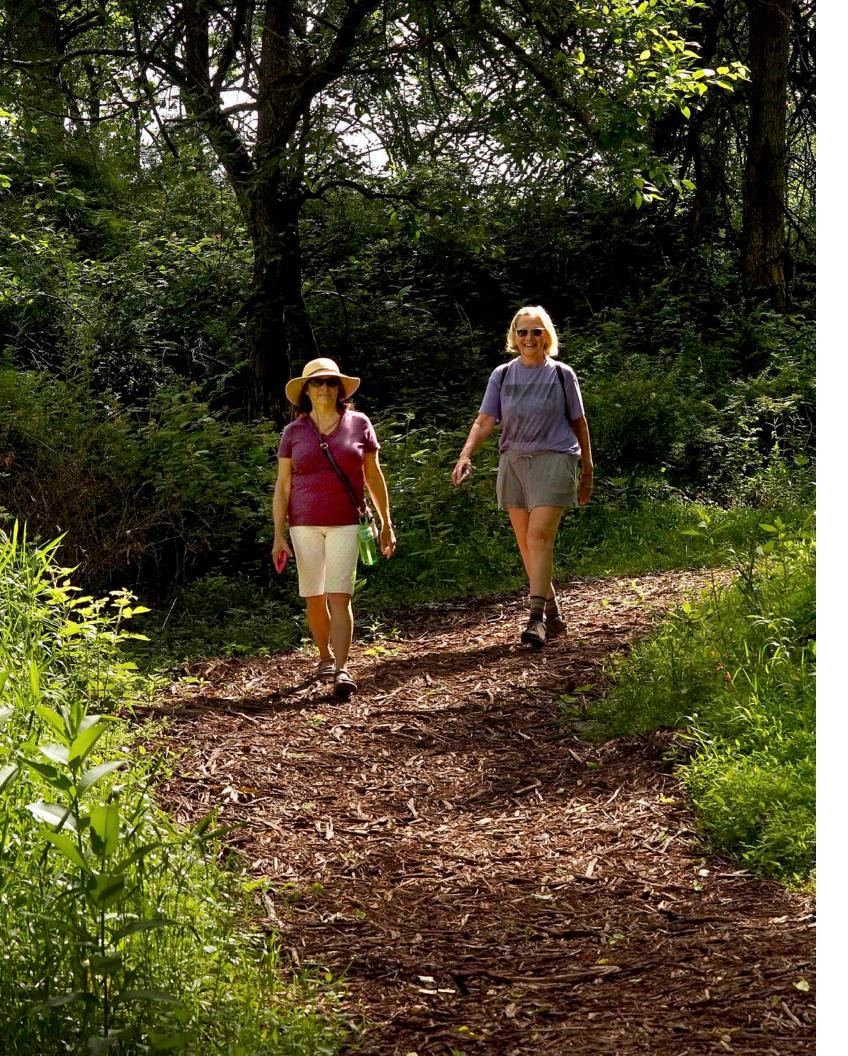

Cover: Addie Lingle with a Joel Sartore photograph of a Mexican gray wolf in the *National Geographic Photo Ark* exhibition.

Inside Front Cover and Page 1: A harvest moon glows over Gardens at Night. Page 2: Strolling the rustic trails at the MSV.