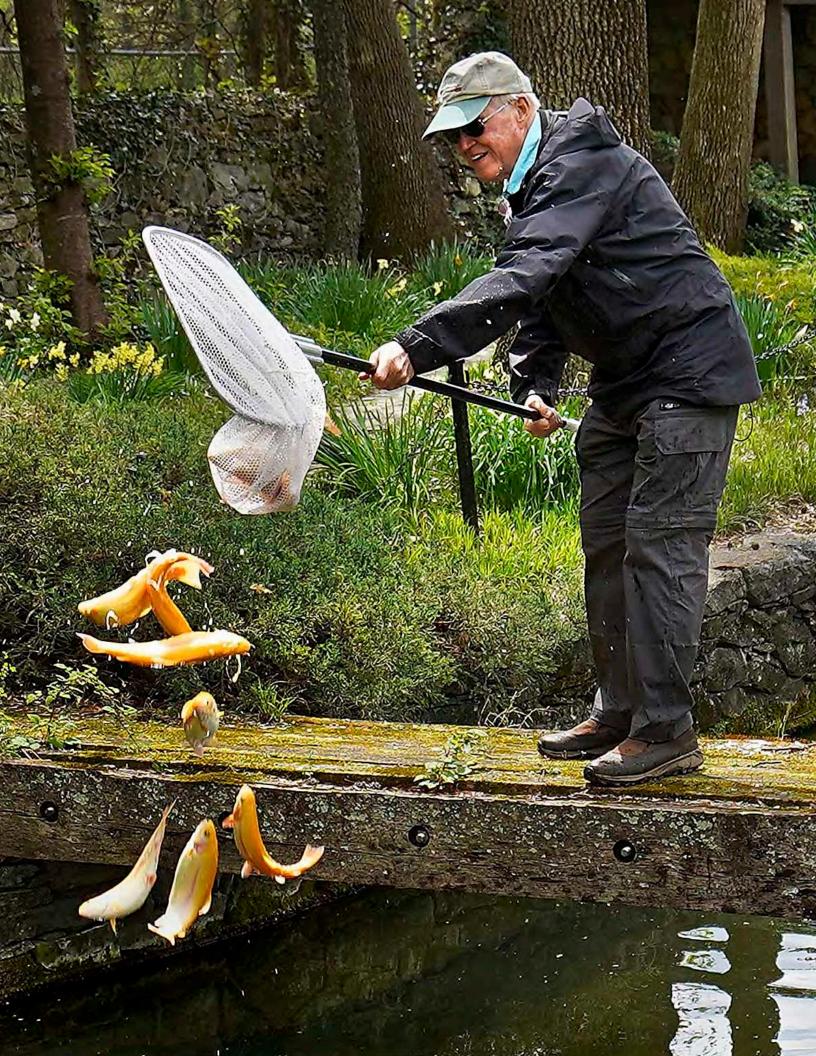

Page 6: Norman Rockwell's America in the MSV Changing Exhibitions Gallery. Page 8: Jr. Trailblazer program participants learning to identify plants. Page 10: MSV Garden Committee Member John Wetsel releasing golden trout in the Water Garden pond. John generously supported the restocking of the trout in the garden ponds with an MSV Fund gift. Page 12: Visitors enjoying the Silo Skyline installation in the MSV's renovated silo. Pages 18 and 19: Gardens at Night fun at the MSV. Page 21: Creating in the Makerspace Studio during a youth art camp. Photos by Ginger Perry.