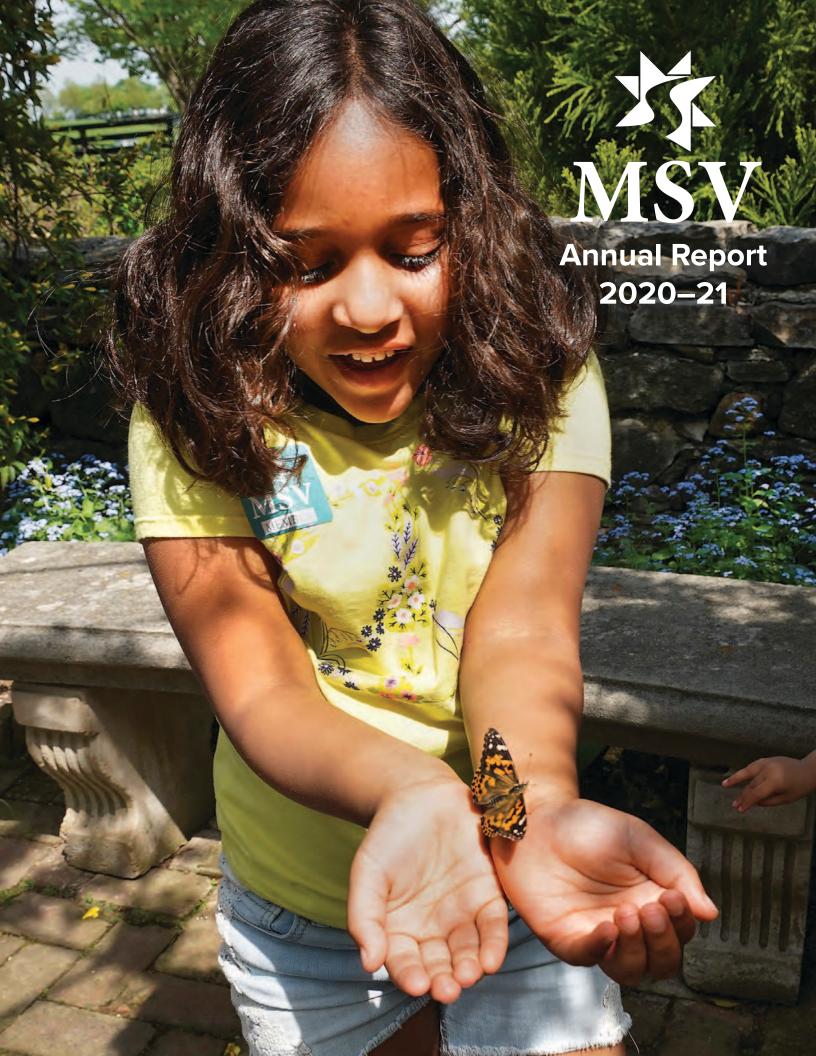

Cover: A butterfly release in the MSV gardens. Inside Front Cover and Page 1: Enjoying an MSV yoga session on the Trails.

Page 2: Bicyclists enjoying the Wetlands Boardwalk during Field Day at the MSV. Page 4: Spring tulips in the Parterre Garden.