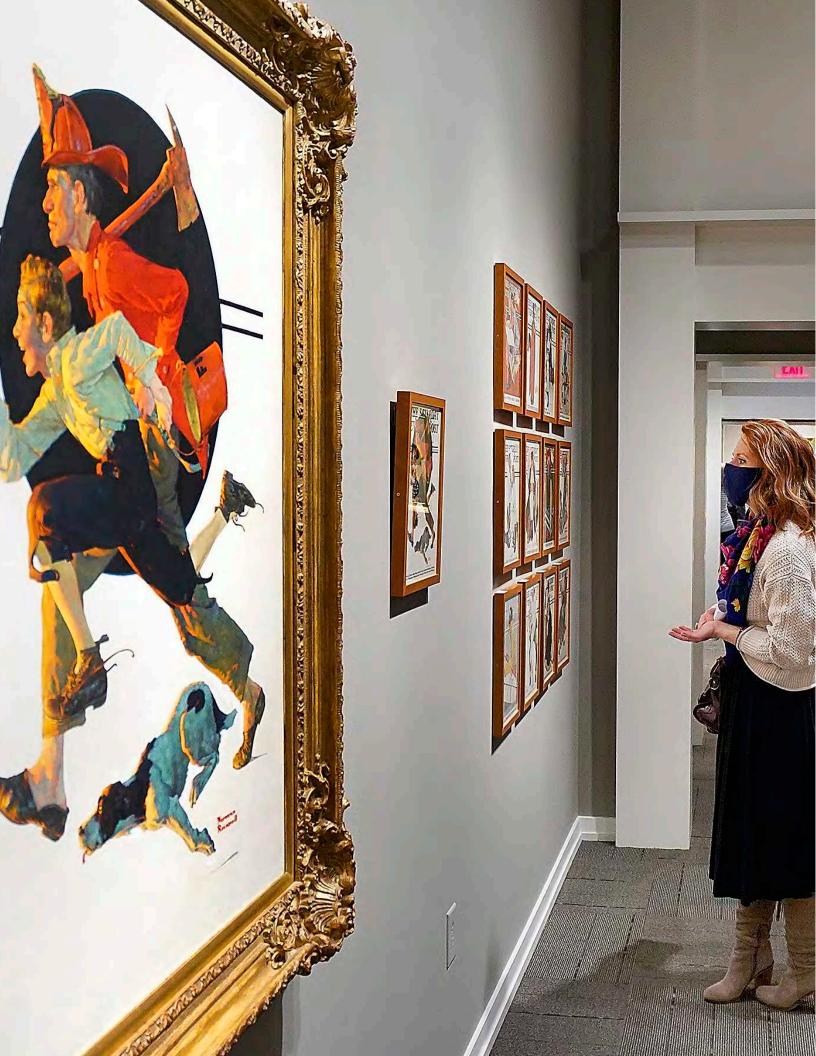

# EXHIBITIONS in the contract of the contract of

Despite the pandemic, the MSV presented 8 exhibitions.

Inside the galleries, works by great American artists,

from Norman Rockwell to Andy Warhol, captivated.

Page 6: Norman Rockwell's America in the MSV Changing Exhibitions Gallery. Page 8: Jr. Trailblazer program participants learning to identify plants. Page 10: MSV Garden Committee Member John Wetsel releasing golden trout in the Water Garden pond. John generously supported the restocking of the trout in the garden ponds with an MSV Fund gift. Page 12: Visitors enjoying the Silo Skyline installation in the MSV's renovated silo. Pages 18 and 19: Gardens at Night fun at the MSV. Page 21: Creating in the Makerspace Studio during a youth art camp. Photos by Ginger Perry.