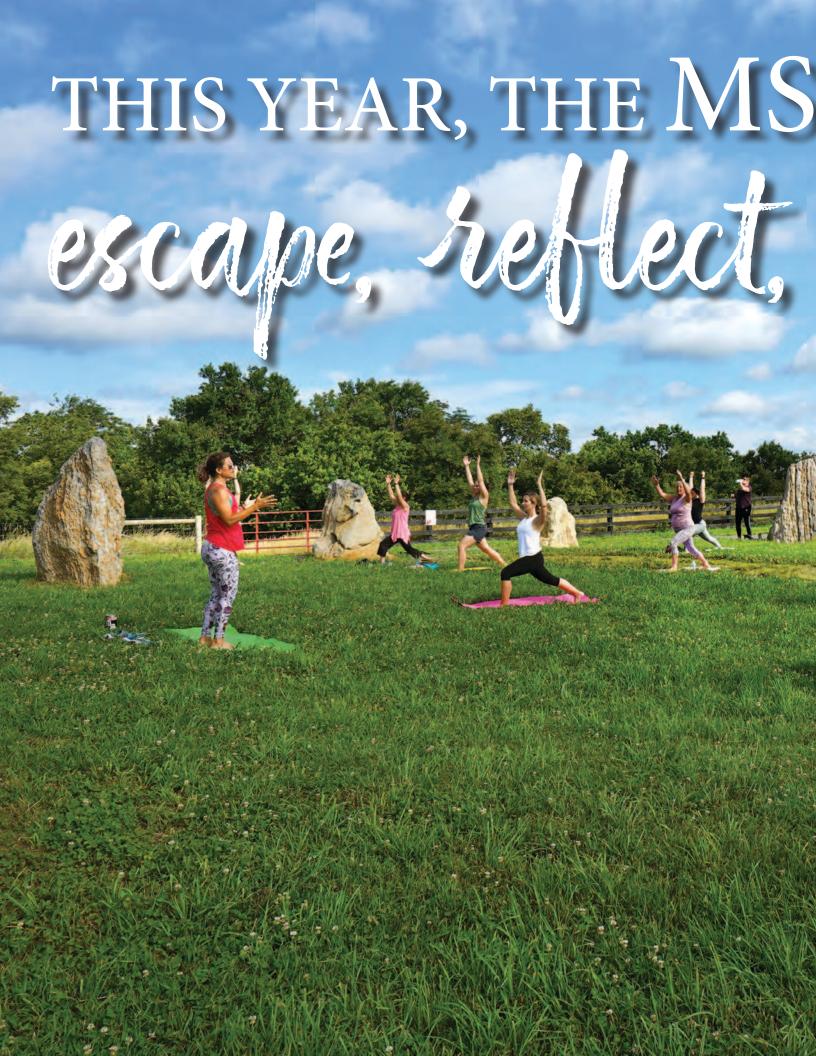

Cover: A butterfly release in the MSV gardens. Inside Front Cover and Page 1: Enjoying an MSV yoga session on the Trails.

Page 2: Bicyclists enjoying the Wetlands Boardwalk during Field Day at the MSV. Page 4: Spring tulips in the Parterre Garden.