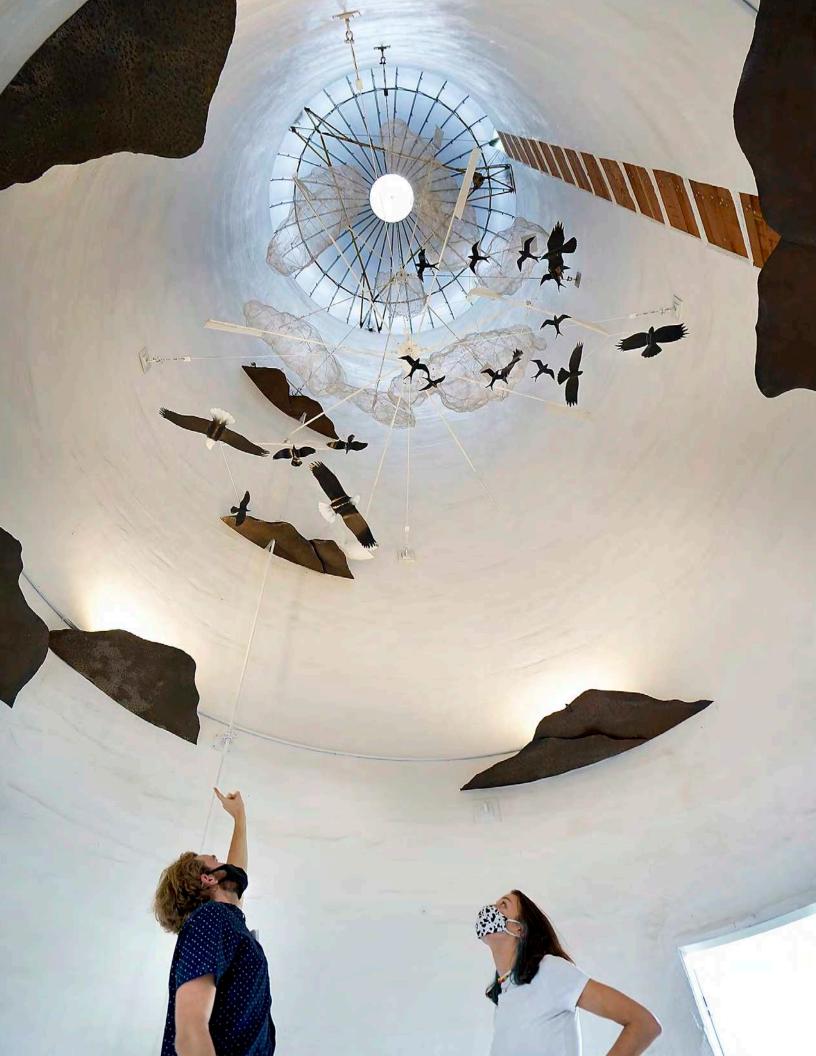

# THE TRAILS Opened.

The Trails at the MSV offered recreation and inspiration to a pandemic-weary community. The park includes  $\bf 3$  miles of trails, wetlands, a floating boardwalk, special landscape features, and  $\bf 4$  art installations awaiting discovery daily, free to all.

Page 6: Norman Rockwell's America in the MSV Changing Exhibitions Gallery. Page 8: Jr. Trailblazer program participants learning to identify plants. Page 10: MSV Garden Committee Member John Wetsel releasing golden trout in the Water Garden pond. John generously supported the restocking of the trout in the garden ponds with an MSV Fund gift. Page 12: Visitors enjoying the Silo Skyline installation in the MSV's renovated silo. Pages 18 and 19: Gardens at Night fun at the MSV. Page 21: Creating in the Makerspace Studio during a youth art camp. Photos by Ginger Perry.