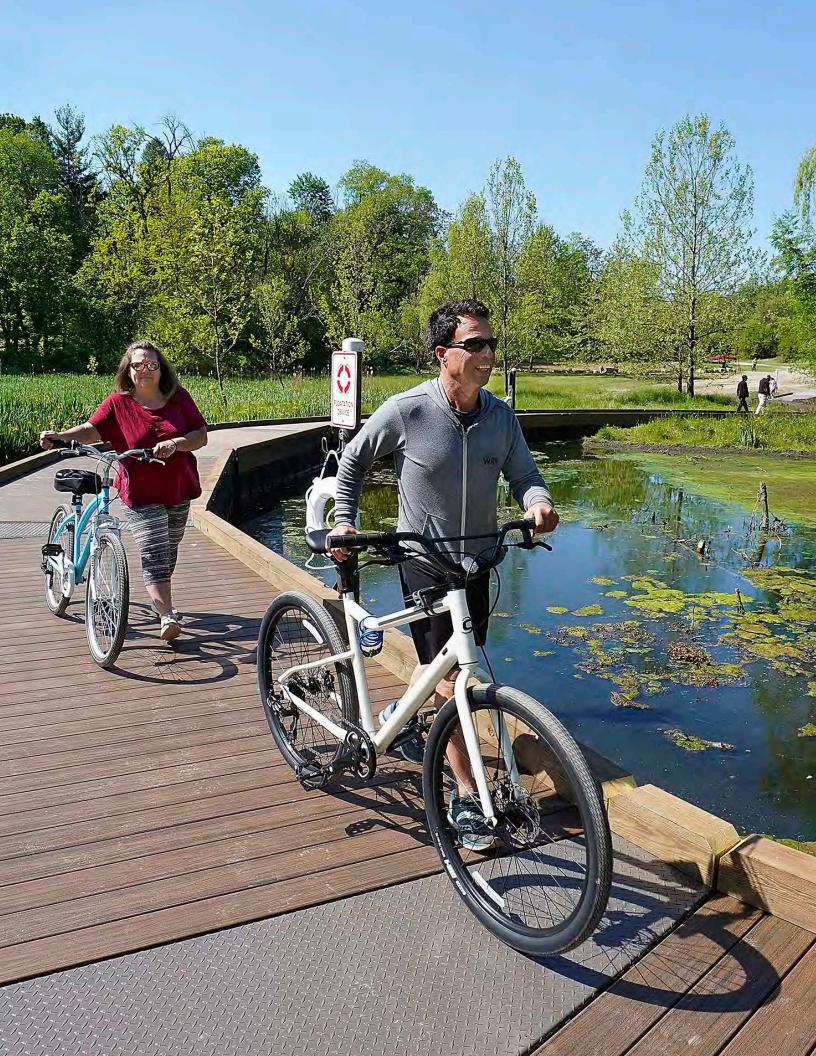

Cover: A butterfly release in the MSV gardens. Inside Front Cover and Page 1: Enjoying an MSV yoga session on the Trails.

Page 2: Bicyclists enjoying the Wetlands Boardwalk during Field Day at the MSV. Page 4: Spring tulips in the Parterre Garden.