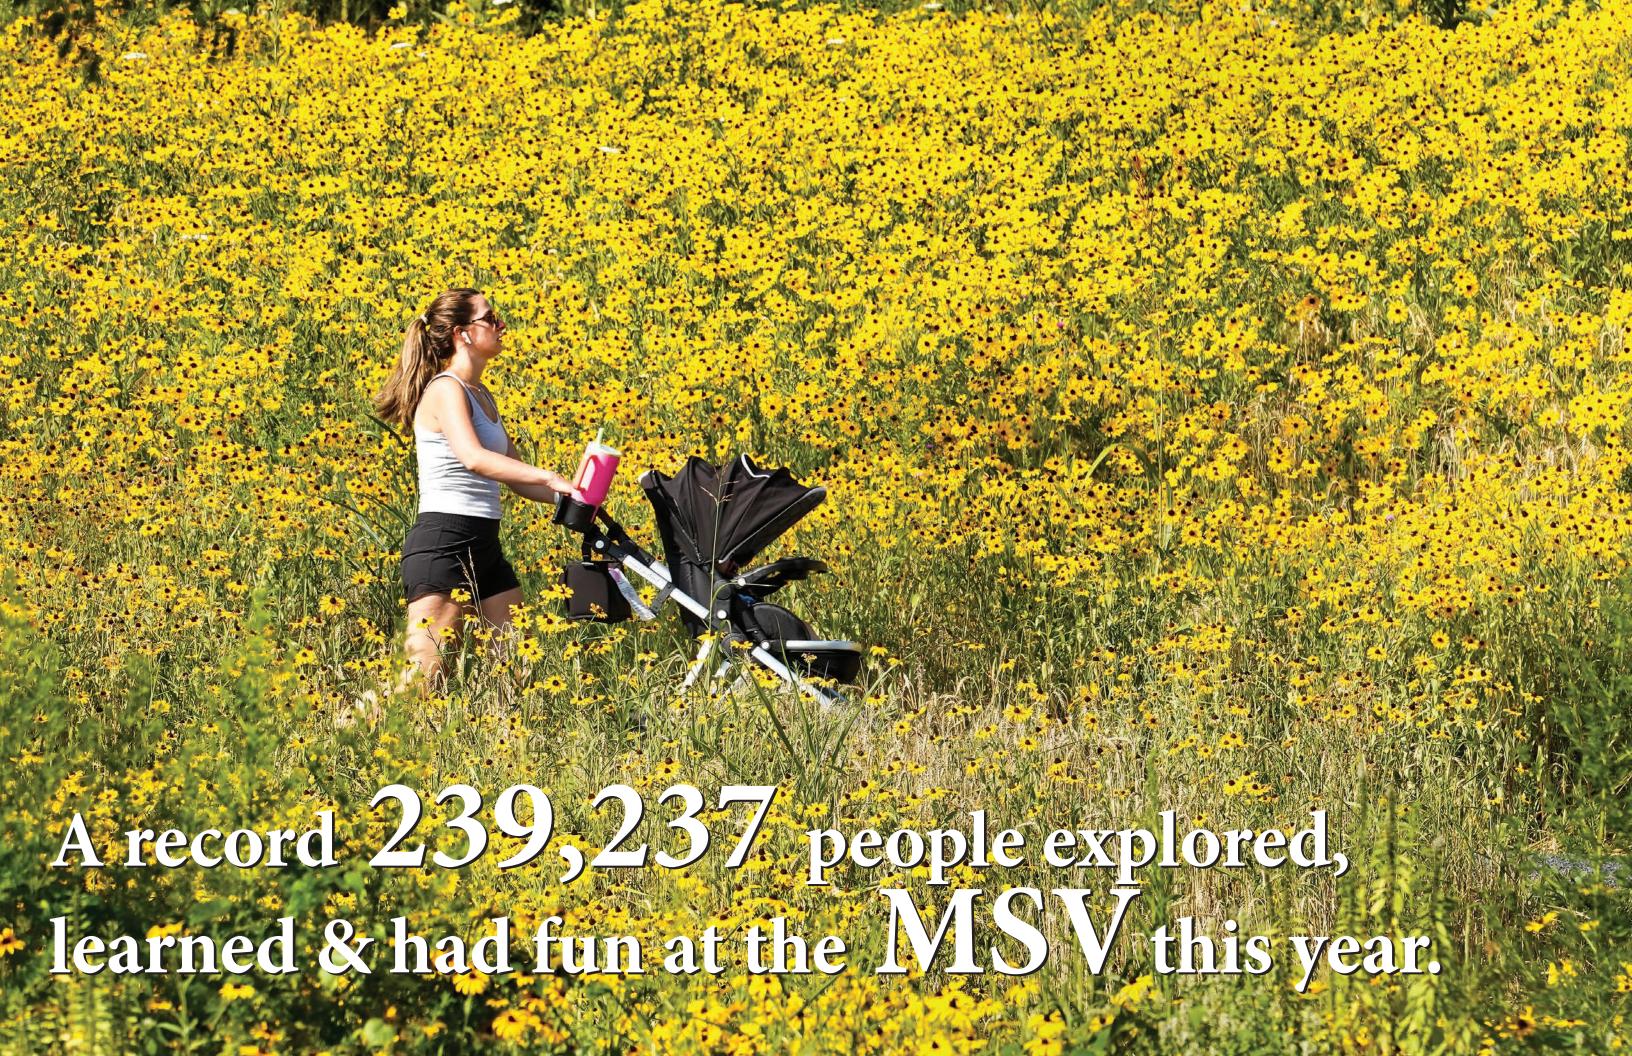

## The Trails example of the example of

with the addition of 1 mile of new trails, 1 treehouse,

 ${\bf 1}$  art installation,  ${\bf 1}$  sculpture,  ${\bf 1}$  trail head pavilion,

2 restrooms, and 4 acres of wildflowers.