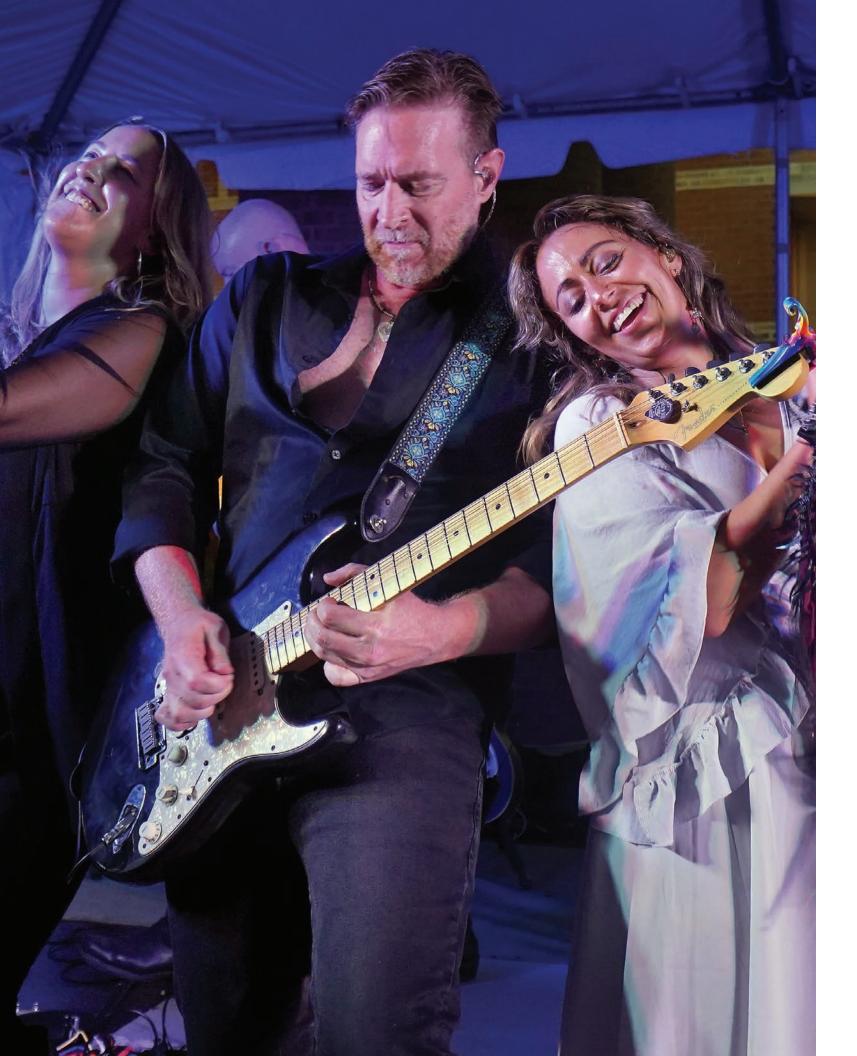

## Events Connected

our community as 27,139 people gathered at the MSV to experience Garden Lights, Juneteenth, chamber music concerts, an antique car show, Gardens at Night concerts, and more.